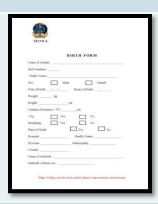

#### **FORM OF BIRTH**

Serves as a reference for the next Pediatric control. Helps control physical and mental growth of the baby through the weight and head circumference.