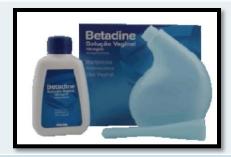

the navel prevent the clamps is in contact with the baby's skin



### STERILIZED APRON FOR MIDWIVES

It serves to protect your clothing.



#### **STERILIZED SUCTION PROBE**

It saves one baby! Unleash the airways of amniotic fluid aspirated by the baby during delivery, causing difficulties in the first "Wow" and trigger a future Bronco-pulmonary infection, even death ...



### STERILIZED SYRINGE C / ADAPTER

A 20ml is used to adapt the probe and aspirate the amniotic fluid in the pharynx throat of baby.



### STERILIZED HAT FOR MIDWIVES

Serves to protect hair



# Preparation & Delivery Part

#### **THE BOARD**

It serves as a container material



### STERILIZED MASK FOR MIDWIVES

Serves to protect your breathing



#### **BETADINE DISINFECTANT**

Serves to disinfect before suture.



#### STERILIZED GUARD STRETCHER

It serves to protect the site for childbirth



## Baby Part

### THE IDENTIFICATION BRACELET

Serves to identify the mother and baby during the period of hospitalization. Its use should be mandatory in hospitals and maternal - infant. The bracelet is inviolable. The mother's name and number should be inserted inside the bracelet before the baby is born.



#### **TAPE MEASURE**

It is a measure Compliance and head circumference of the baby



### NAPPY FOR BABY (BABY DIAPERS)

Serves to control the first and mecómnium urine, (feces) of the Baby



#### **PAJAMA FOR BABY**

The pajamas protect and prevents temperature drop thereby preventing hypothermia.



#### **BLANKET FOR BABY**

It serves to wrap the baby and give you comfort and safety



## Baby Pa