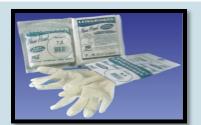

**General Trading** 

## Preparation & Delivery Part

### STERILIZED SCISSORS FOR EPISIOTOMY

It is an important tool to permeabilize the perineum and to facilitate the expulsion of the baby, efforts to avoid serious risks to mother and baby.



### STERILIZED SCISSORS FOR UMBILICAL CORD CLAMP

It is designed only for this purpose. She replaces sharp as the blade or knives that have caused infections like TETANUS carrying the baby to death.



#### **STERILIZED GAUZE PADS**

10 x 10 cm - It serves to suture



#### **STERILIZED SHORT SLEEVES**

Serve procedure for delivery



#### STERILIZED LONG SLEEVES

Serve for the examination of the uterus after delivery



## Preparation & Delivery Part

### STERILIZED COMPRESSES 5 x 5cm

Serve for the back and the navel prevent the clamps is in contact with the baby's skin



### STERILIZED APRON FOR MIDWIVES

It serves to protect your clothing.



#### **STERILIZED SUCTION PROBE**

It saves one baby! Unleash the airways of amniotic fluid aspirated by the baby during delivery, causing difficulties in the first "Wow" and trigger a future Bronco-pulmonary infection, even death ...



### STERILIZED SYRINGE C / ADAPTER

A 20ml is used to adapt the probe and aspirate the amniotic fluid in the pharynx throat of baby.



### STERILIZED HAT FOR MIDWIVES

Serves to protect hair



# Preparation & Delivery Part

#### **THE BOAR