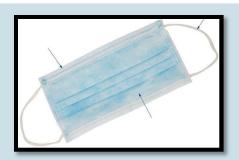

ivery Part

### STERILIZED COMPRESSES 5 x 5cm

Serve for the back and the navel prevent the clamps is in contact with the baby's skin



### STERILIZED APRON FOR MIDWIVES

It serves to protect your clothing.



#### **STERILIZED SUCTION PROBE**

It saves one baby! Unleash the airways of amniotic fluid aspirated by the baby during delivery, causing difficulties in the first "Wow" and trigger a future Bronco-pulmonary infection, even death ...



### STERILIZED SYRINGE C / ADAPTER

A 20ml is used to adapt the probe and aspirate the amniotic fluid in the pharynx throat of baby.



### STERILIZED HAT FOR MIDWIVES

Serves to protect hair



# Preparation & Delivery Part

#### **THE BOARD**

It serves as a container material



### STERILIZED MASK FOR MIDWIVES

Serves to protect your breathing



#### **BETADINE DISINFECTANT**

Serves to disinfect before suture.



#### STERILIZED GUARD STRETCHER

It serves to protect the site for childbirth



## Baby Part

### THE IDENTIFICATION BRACELET

Serves to identify the mother and baby during the period of hospitalization. Its use should be mandatory in hospitals and maternal - infant. The bracelet is inviolable. The mother's name and number should be inserted inside the bracelet before the baby is born.



#### **TAPE MEASURE**

It is a measure Compliance and head circumference of the baby



### NAPPY FOR BABY (BABY DIAPERS)

Serves to control the first and mecómnium urine, (feces) of the Baby



#### **PAJAMA FOR BABY**

The pajamas protect and prevents temperature drop thereby preventing hypothermia.



#### **BLANKET FOR BABY**

It