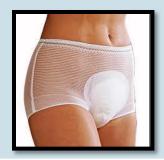

### ELASTIC UNDERWEAR FOR PATIENT

Protects nudity and helps maintain sanitary napkin.