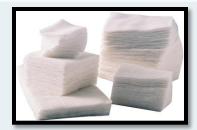

**General Trading** 

## Preparation & Delivery Part

### STERILIZED SCISSORS FOR EPISIOTOMY

It is an important tool to permeabilize the perineum and to facilitate the expulsion of the baby, efforts to avoid serious risks to mother and baby.



### STERILIZED SCISSORS FOR UMBILICAL CORD CLAMP

It is designed only for this purpose. She replaces sharp as the blade or knives that have caused infections like TETANUS carrying the baby to death.



#### **STERILIZED GAUZE PADS**

10 x 10 cm - It serves to suture



#### **STERILIZED SHORT SLEEVES**

Serve procedure for delivery



#### STERILIZED LONG SLEEVES

Serve for the examination of the uterus after delivery



## Preparation & Delivery Part

### STERILIZED COMPRESSES 5 x 5cm

Serve for the back and the navel prevent the clamps is in contact with the baby's skin



### STERILIZED APRON FOR MIDWIVES

It serves to protect your clothing.



#### **STERILIZED SUCTION PROBE**

It saves one baby! Unleash the airways of amniotic fluid aspirated by the baby during delivery, causing difficulties in the first "Wow" and trigger a future Bronco-pulmonary infection, even death ...



### STERILIZED SYRINGE C / ADAPTER

A 20ml is used to adapt the probe and aspirate the amniotic fluid in the pharynx throat of baby.



### STERILIZED HAT FOR MIDWIVES

Serve