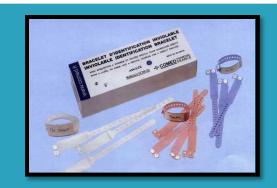

### THE IDENTIFICATION BRACELET

Serves to identify the mother and baby during the period of hospitalization. Its use should be mandatory in hospitals and maternal - infant. The bracelet is inviolable. The mother's name and number should be inserted inside the bracelet before the baby is born.