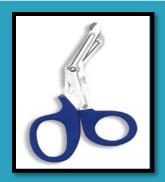

### STERILIZED SCISSORS FOR EPISIOTOMY

It is an important tool to permeabilize the perineum and to facilitate the expulsion of the baby, efforts to avoid serious risks to mother and baby.