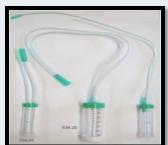

#### **STERILIZED SUCTION PROBE**

It saves one baby! Unleash the airways of amniotic fluid aspirated by the baby during delivery, causing difficulties in the first "Wow" and trigger a future Bronco-pulmonary infection, even death ...

### STERILIZED SYRINGE C / ADAPTER

A 20ml is used to adapt the probe and aspirate the amniotic fluid in the pharynx throat of baby.