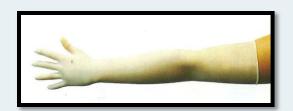

#### STERILIZED LONG SLEEVES

Serve for the examination of the uterus after delivery