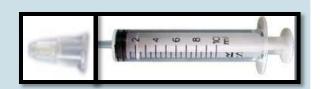

### STERILIZED SYRINGE C / ADAPTER

A 20ml is used to adapt the probe and aspirate the amniotic fluid in the pharynx throat of baby.